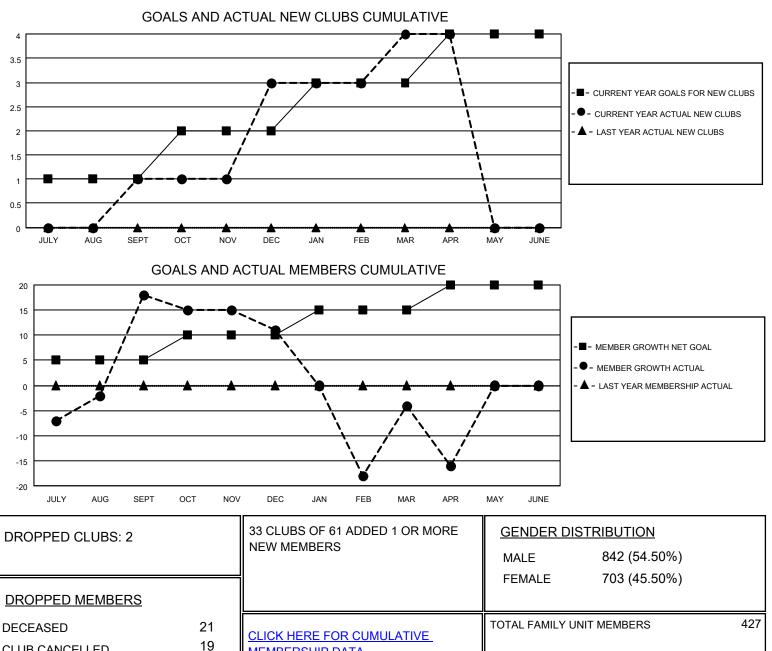

## LOCATION ARIZONA

District 21 N

Results as of: 4/30/2021

| Clubs                 |               |           |               | Members               |                        |                         |                                                    |
|-----------------------|---------------|-----------|---------------|-----------------------|------------------------|-------------------------|----------------------------------------------------|
| RESULTS FOR 2020-2021 |               |           |               | RESULTS FOR 2020-2021 |                        |                         |                                                    |
| QUARTER               | NEW CLUB GOAL | NEW CLUBS | DROPPED CLUBS | QUARTER               | BER GROWTH NET<br>GOAL | MEMBER GROWTH<br>ACTUAL | DROPPED<br>MEMBERS ACTUAL<br>(including transfers) |
| JULY/AUG/SEPT         | 1             | 1         | 0             | JULY/AUG/SEPT         | 5                      | 91                      | 57                                                 |
| OCT/NOV/DEC           | 1             | 2         | 0             | OCT/NOV/DEC           | 5                      | 82                      | 82                                                 |
| JAN/FEB/MAR           | 1             | 1         | 2             | JAN/FEB/MAR           | 5                      | 86                      | 85                                                 |
| APR/MAY/JUNE          | 1             | 0         | 0             | APR/MAY/JUNE          | 5                      | 11                      | 21                                                 |